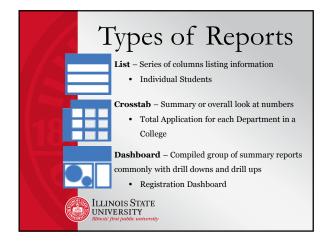

# What's in Census Day (PRPA)? • Census Data since Fall 2015 (Since Campus Solutions was implemented) • Updated Once Per Term (Snapshot data) • As of 10th day of term – official reporting date • Used for internal and external reporting –(compliance reporting, accreditation, program review, budget reporting, surveys) • Ad Hoc Access Not Available • PRPA>Reports>Census Day Illinois State University University University

# What's in Student Records? • Student Data since 1987 • Information Updated Overnight • Number of Reports Consistently Increasing • Information Includes: • Plan Rosters • Course Data • Class Data and Rosters • Detailed Lists of Student Data • Role Specific Reports • \*\*\*Ad Hoc Package Access Available • Student Records>Reports ILLINOIS STATE UNIVERSITY Illunois free public university

## What's in Student Registration? • Current/Upcoming Term Information (No Historical) • Real Time Registration Information • Used to Track Students that have Registered for Classes • Interactive Dashboard Report • Department • Plan • Sub Plan • Report Drilldowns with Detailed Student Lists • Ad Hoc Access Not Available • Student Registration > Reports > Department Dashboard ILLINOIS STATE UNIVERSITY Illunois free public university