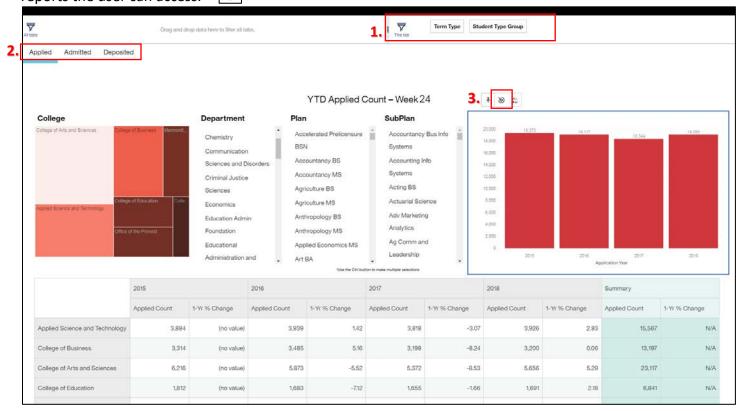

## How to Use the Dashboard

The dashboard was created to be responsive to the selections you make. The following diagram outlines those interactive features.

**Note**: This dashboard is a summary of the current week. Without any filters in the crosstab, College totals are displayed. When a Department, Plan, or Subplan is selected the numbers will display by the Department, Plan, or Subplan selected but the name will still display the corresponding College.

- 1. **Filter** There are two ways to filter within the dashboard and both can be used simultaneously. The filter symbol will appear to indicate that the filter selection has been applied to the widgets. Click on the symbol to see what the filter includes or to delete a filter.
  - a. Filter Tab Click on the desired field to make filter selections. Then click <u>OK</u> to see filtered results on the dashboard. Use *Clear all* to delete selections made on the filter tab.
  - b. Workspace Click individual data points within the widgets (College, Department, Plan, SubPlan, and Application Year).
- 2. **Tabs** This dashboard has multiple tabs, with a blue line indicating which tab the user is observing. Clicking on any of the three tabs will take the user to that tab to display the associated information.
- 3. **Drill Through** Clicking along the sides of the treemap, bar chart, or crosstab will prompt a button bar with additional features such as a drill through. When the user clicks this button a list will pop up with reports the user can access.